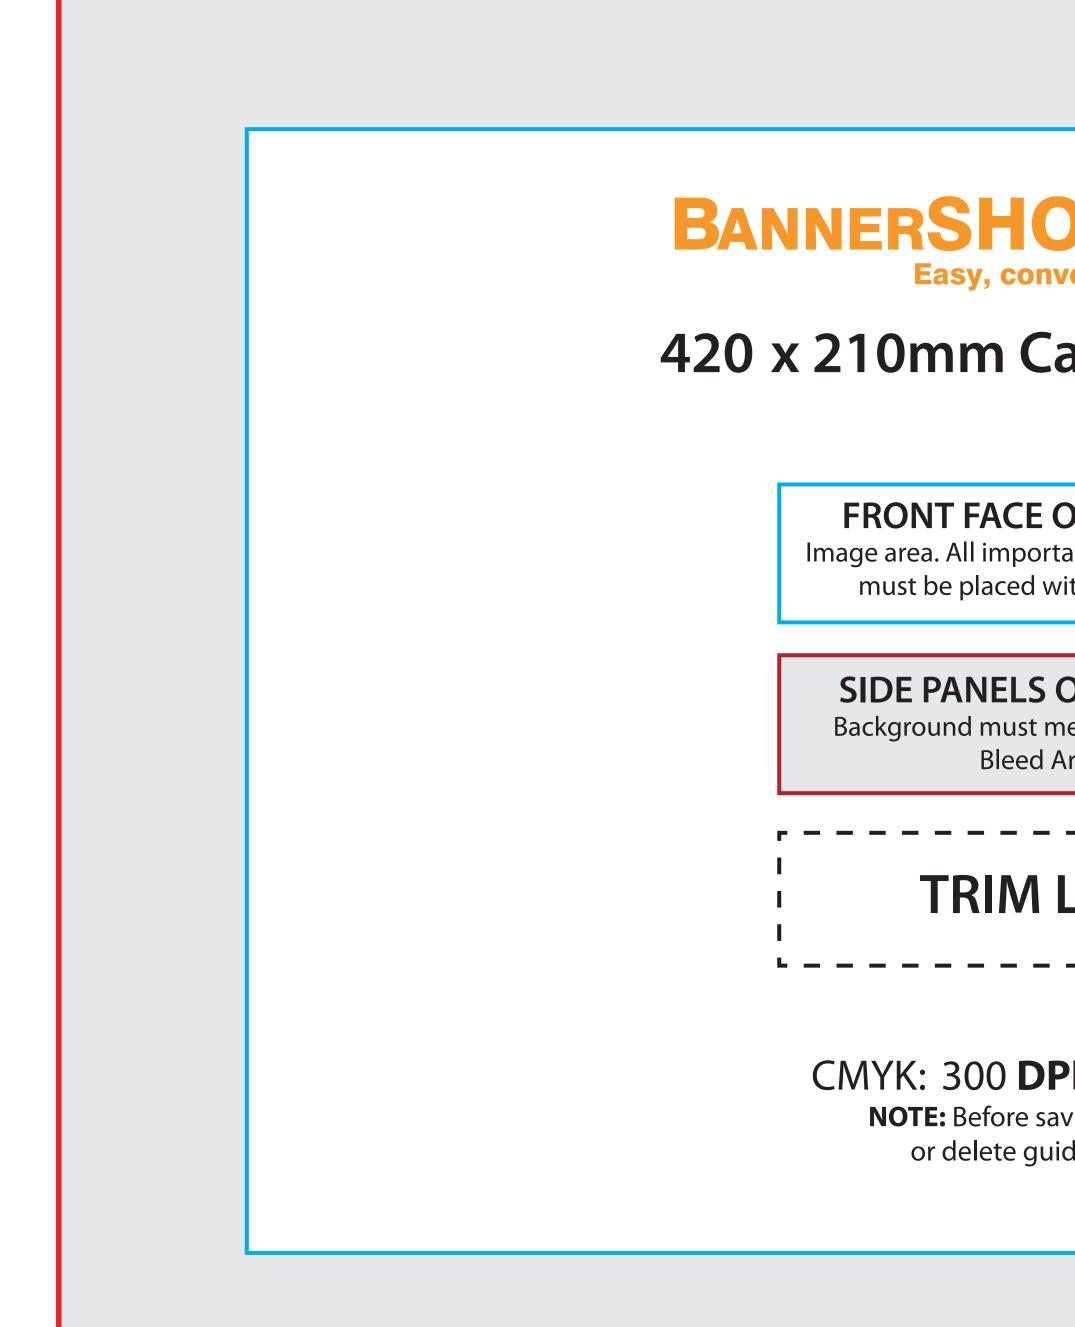

## THIS AREA ATTACHES TO THE R

|                                                             |                                                                                                                                                                                                    |      | -   |
|-------------------------------------------------------------|----------------------------------------------------------------------------------------------------------------------------------------------------------------------------------------------------|------|-----|
| EAR OF THE C                                                | CANVAS FRAME                                                                                                                                                                                       |      |     |
|                                                             |                                                                                                                                                                                                    |      |     |
|                                                             |                                                                                                                                                                                                    |      |     |
| <b>P.com</b><br>venient, value for                          |                                                                                                                                                                                                    |      |     |
| anvas (A3                                                   | size)                                                                                                                                                                                              |      |     |
| <b>OF CANVAS</b><br>ant text & graphics<br>ithin this area. |                                                                                                                                                                                                    |      |     |
| <b>OF CANVAS</b><br>leet the this line.<br>linea            |                                                                                                                                                                                                    |      |     |
| LINE                                                        |                                                                                                                                                                                                    | <br> | - ) |
| MINIMUM<br>ving, turn off<br>des layer.                     | <ul> <li>Artwork must be setup within the template, anything outside will be cut off.</li> <li>DO NOT make any changes to the actual template (Do not rotate, scale, stretch or impose)</li> </ul> |      |     |
|                                                             |                                                                                                                                                                                                    |      |     |